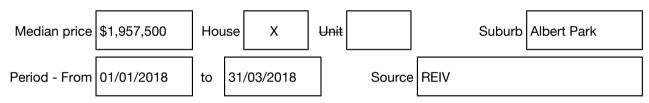

#### Median sale price

Rooms: Property Type: House (Res) Land Size: 154 sqm approx Agent Comments Indicative Selling Price \$2,000,000 - \$2,200,000 Median House Price March quarter 2018: \$1,957,500