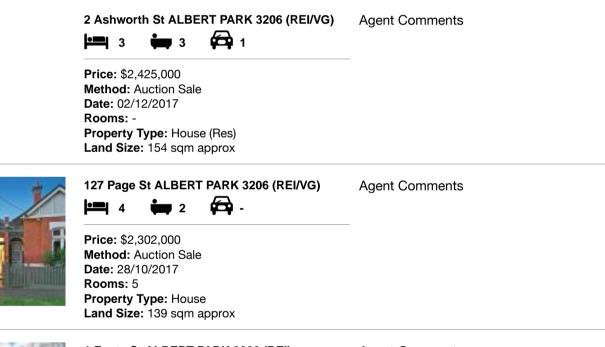

| Address of comparable property |                                | Price       | Date of sale |
|--------------------------------|--------------------------------|-------------|--------------|
| 1                              | 2 Ashworth St ALBERT PARK 3206 | \$2,425,000 | 02/12/2017   |
| 2                              | 127 Page St ALBERT PARK 3206   | \$2,302,000 | 28/10/2017   |
| 3                              | 1 Foote St ALBERT PARK 3206    | \$2,020,000 | 18/03/2018   |